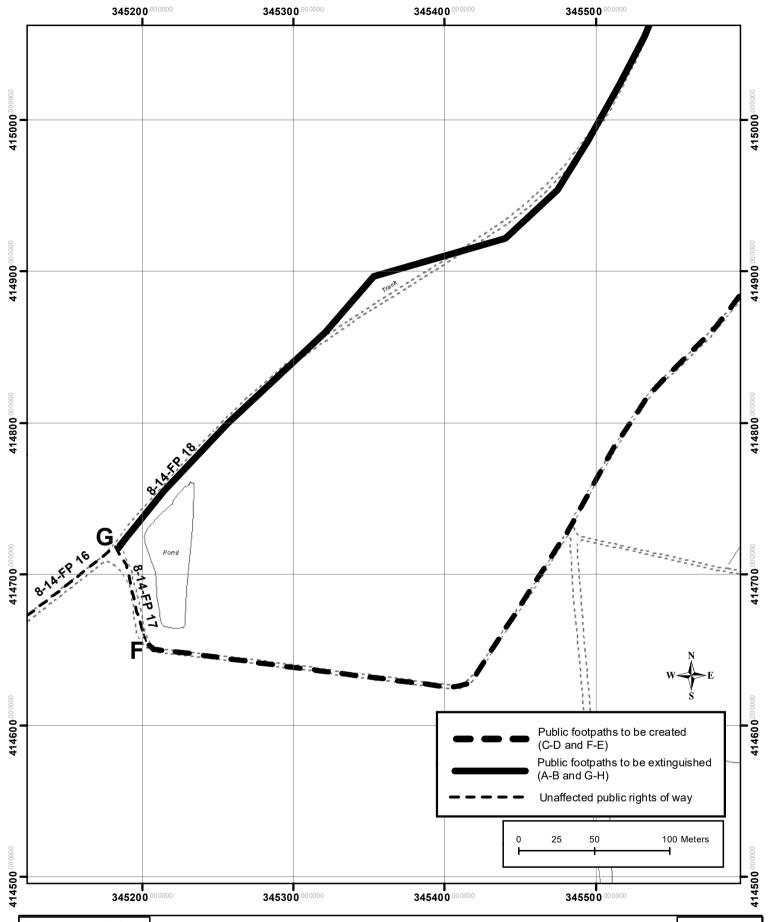

Lancashire County Council

Highways Act 1980 – Sections 26 and 118
Wildlife and Countryside Act 1981 – Section 53A
Replacement (by Creation and Extinguishment) of Footpaths
Rufford 9 and 18 at Brick Kiln Farm, West Lancashire Borough